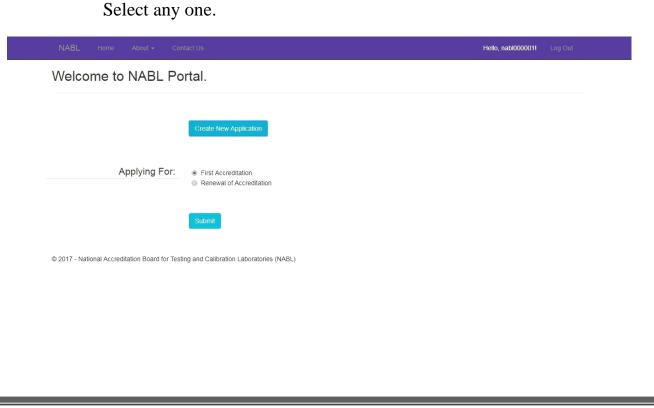

- New password should have minimum 8 characters with at least one special character, one number, one uppercase letter and one lowercase letter.
- After changing password, it opens a new page with button "Create New Application".

| NABL         | Home          | About <del>-</del> | Contact Us                                    | Hello, nabi0000011 Log Out |   |
|--------------|---------------|--------------------|-----------------------------------------------|----------------------------|---|
| Welco        | ome to        | NABL               | Portal.                                       |                            |   |
|              |               |                    |                                               |                            |   |
|              |               |                    | Create New Application                        |                            |   |
| © 2017 - Nat | tional Accred | tation Board fo    | r Testing and Calibration Laboratories (NABL) |                            |   |
|              |               |                    |                                               |                            |   |
|              |               |                    |                                               |                            |   |
|              |               |                    |                                               |                            |   |
|              |               |                    |                                               |                            |   |
|              |               |                    |                                               |                            |   |
|              |               |                    |                                               |                            |   |
| •            | Cli           | ck on              | create new application, it shows the optio    | ons "Applying for"         | • |